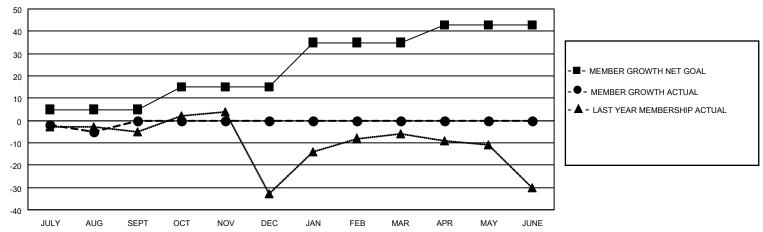

### GOALS AND ACTUAL MEMBERS CUMULATIVE

| DROPPED CLUBS: 0 |   | 3 CLUBS OF 21 ADDED 1 OR MORE<br>NEW MEMBERS | GENDER DISTRIBUTION  MALE 523 (72.44%) |                                 |     |
|------------------|---|----------------------------------------------|----------------------------------------|---------------------------------|-----|
| DROPPED MEMBERS  |   |                                              | FEMALE                                 | 199 (27.56%)                    |     |
| DECEASED         | 3 | CLICK HERE FOR CUMULATIVE                    | TOTAL FAMILY UNIT MEMBERS              |                                 | 102 |
| CLUB CANCELLED   | 0 | MEMBERSHIP DATA                              | FAMILY MEMBERS BAVING HALE             |                                 | 53  |
| OTHER            | 5 |                                              | DUES                                   | FAMILY MEMBERS PAYING HALF DUFS |     |
| TOTAL            | 8 |                                              |                                        |                                 |     |